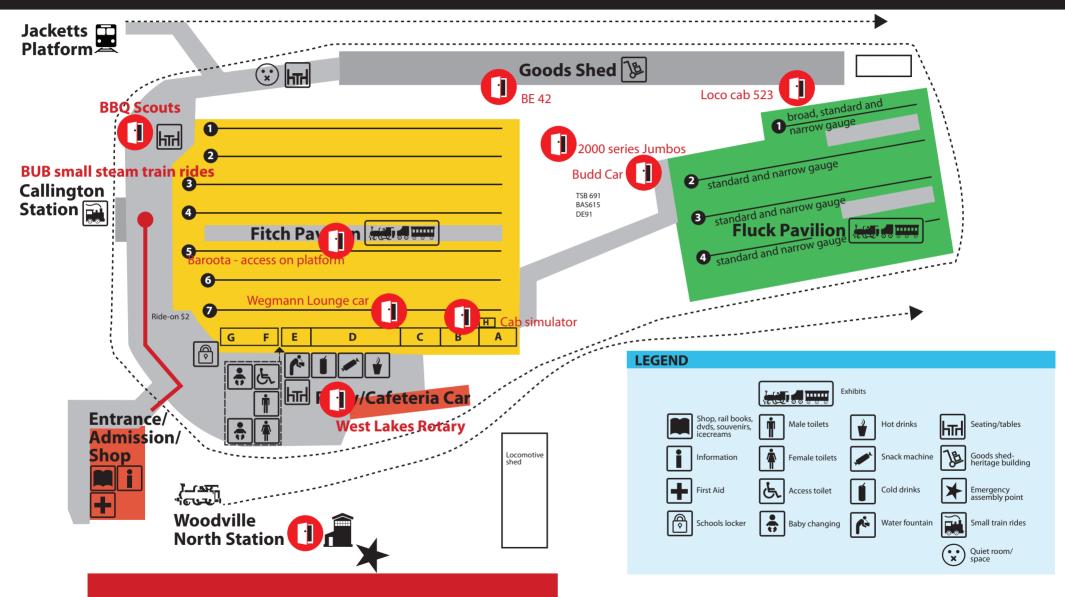

# MUSEUM MAP - BEHIND CLOSED DOORS - SA History Festival Month - Power! Sat 11th and 12th Sun May 2024

BUB Train rides are at Callington Station

## **EXHIBITS** - see marked exhibits

#### **Fitch Pavilion**

#### Track 7

Steam Locomotive G1 Dining Carriage DA52 Wegmann Lounge Carriage AFA93

#### Track 6

Pay Van PA281 **Butchers Van FA640** Provision Van OPA1340 Relay Van HRE349

#### Track 5

Steam Locomotive 409 Sleeping Car Baroota Carriage 3 Steam Locomotive Y97 Steam Locomotive T253

#### Track 4

Steam Locomotive 702 Sleeping Car Onkaparinga Sleeping Car Allambi Steam Locomotive F255

#### Track 3

Steam Locomotive 624 Steam Locomotive RX93 Steam Locomotive P117 **TPO 018 Brill Car 41** 

#### Track 2

·

**(1)** 

Commissioner's Carriage -Murray Adelaide Dining Car Vice Regal Car

#### Track 1

Van 251 Caboose 4367 Steam Locomotive 504 606 Steel Carriage

### **Display Cells**

A Train Safeworking **B** Women in the Railways **C** Model Railway **D** Display Cases **E** 457mm Display **F** Train Departures Board/

Man in Blue

**G** Theatrette **H** DL Cab Simulator

#### **Fluck Pavilion**

#### Track 4

Diesel Electric locomotive GM2 V260 Sleeping Carriage AR33 **Diesel Locomotive NSU61** 

#### Track 3

Steam Locomotive W25 Diesel Hydraulic Locomotive ETSA 1 Steam Locomotive BHP4 Carriage 144 Composite Brake 7553

#### Track 2

Steam Locomotive NM34 NGAS373 Y5019 5506 Tank Wagon Steam Locomotive Y12 Steam Locomotive A21 BHP- Electric E1

#### **Goods Shed**

276 Brake Van 4074 **BF42** Dynamometer Car Steam loco cab 523

2000 series Jumbos **Budd Car** 

Yard/Platform

Woodville Signal Cabin

**BBQ Prospect Scouts near Callington Station** 

Cafeteria car adjacent to seating area - West Lakes Rotary