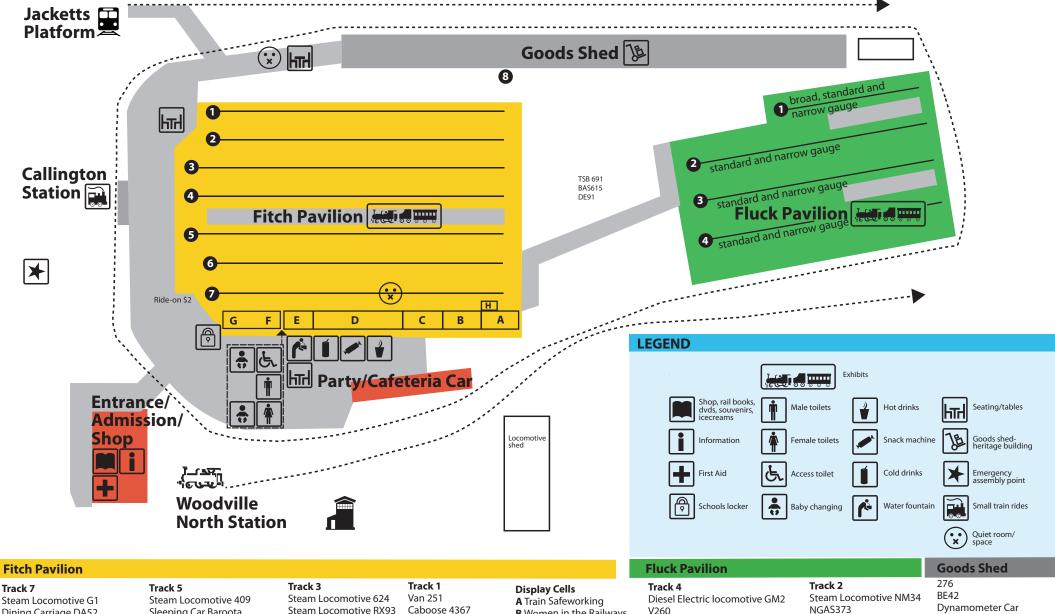

# **FACILITY AND EXHIBIT MAP**

## Track 7

Steam Locomotive G1 Dining Carriage DA52 Wegmann Lounge Carriage -AFA93

### Track 6

Pay Van PA281 **Butchers Van FA640** Provision Van OPA1340 Relay Van HRE349

Sleeping Car Baroota Carriage 3 Steam Locomotive Y97 Steam Locomotive T253

### Track 4

Steam Locomotive 702 Sleeping Car Onkaparinga Sleeping Car Allambi Steam Locomotive F255

Steam Locomotive RX93 Steam Locomotive P117 **TPO 018** Brill Car 41

# Track 2

Commissioner's Carriage -Murray Adelaide Dining Car Vice Regal Car

**B** Women in the Railways **C** Model Railway

**D** Display Cases **E** 457mm Display F Train Departures Board/

Man in Blue **G** Theatrette

Steam Locomotive 504

606 Steel Carriage

**H** DL Cab Simulator

V260 Sleeping Carriage AR33 Diesel Locomotive NSU61

# Track 3

Steam Locomotive W25 Diesel Hydraulic Locomotive ETSA Steam Locomotive BHP4 Carriage 144 Composite Brake 7553

NGAS373 Y5019 5506 Tank Wagon Steam Locomotive Y12 Steam Locomotive A21 **BHP-Electric E1** 

Track 1 Diesel Electric Loco 900 Centenary Car 376

**Dvnamometer Car** Brake Van 4074 523 Shop

Rail publications, dvds, souvenirs, childrens books, toys, icecreams

# Party/Cafeteria Car

Available for parties