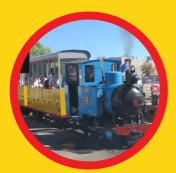

## Display

- Big LEGO train layout
- CFS Fire pumper

Train rides are also included in admission fees:

• Little engines - to be advised - follow us on facebook

Catering on site available:

- Scouts BBQ near Callington
- Rotary Cafe Car